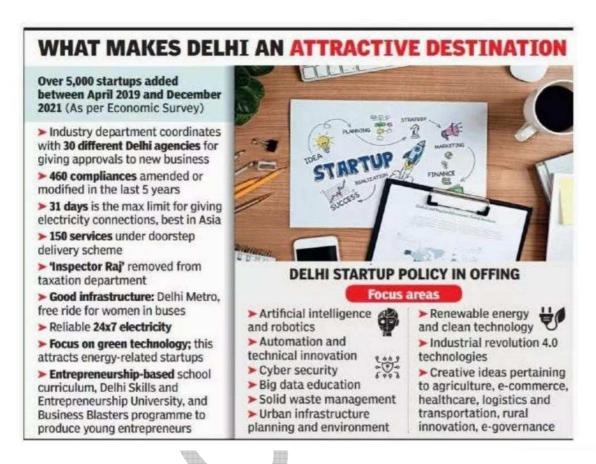

# Delhi's new startup policy:

#### Context:

Delhi Cabinet has passed an ambitious Delhi Startup Policy.

## Highlights and components of the policy:

- Entrepreneurship classes and a "Business Blasters Program" would be introduced at the college level, and the Delhi Government would support college students working on business ideas in every possible way.
- Delhi government will help startups get collateral-free loans which will be interest-free for a year.
- Delhi government will empanel CAs, lawyers and experts to aid startups for free; their service charges will be borne by the government.
- Students building startups while studying in Delhi government colleges will be able to seek 1-2 years of leave.

#### Implementation:

Three committees will be set up for the implementation and governance of the policy:

- 1. The Startup Policy Monitoring Committee: It will be headed by the Finance Minister of the Delhi Government. It will have members from educational institutions and the private sector.
- 2. Startup Task Force.
- 3. A Nodal Agency.

## Idea behind the startup policy:

- The state government intends to encourage, facilitate and support 15,000 startups by 2030 under the Delhi Startup Policy.
- The project aims at creating entrepreneurs and business leaders out of the Delhi youth.

#### Delhi as a startup hub:

Delhi, in 2022, overtook Bengaluru to become the startup capital of India.

 According to Economic Survey 2021-22, over 5,000 recognised startups were added in Delhi between April 2019 and December 2021, while 4,514 startups were added in Bengaluru.