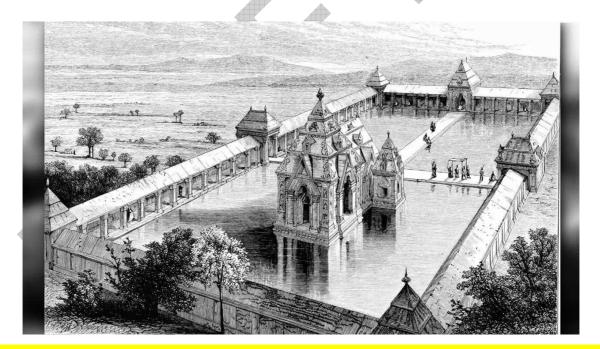

Martand Sun Temple:

A controversy has erupted over a puja ceremony attended by Jammu and Kashmir Lieutenant Governor Manoj Sinha at the premises of the Archaeological Survey of India (ASI)-protected Martand Sun temple in Anantnag, with the ASI claiming that it was in violation of rules.

 ASI argues that as per Ancient Monument Protection Act (ASI) rules, a prior permission was supposed to be sought.

#### About the temple:

- The eighth-century Martand Temple is one of the oldest sun temples in India and a symbol of invaluable ancient spiritual heritage.
- Built by Lalitaditya Muktapida in the 8th Century AD, the Martand Sun Temple is said to have been an excellent specimen of Kashmiri architecture and one of the holiest shrines for the Kashmiri Pandits.
- The temple was destroyed by Sikandar Shah Miri in the 14th Century AD and the ruins are now marked as a "site of national importance" by the Archaeological Survey of India.